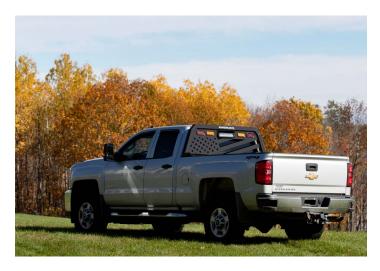

#### Magnum

Magnum® products elevate the look and style of pickup truck, while helping truck owners tackle more tasks while helping to keep their windows, cargo, and passengers safe. These products are built in the USA using tough welded aluminum, finished with a sleek powder coat for durability without the extra weight.

Whether someone's a weekend warrior setting up their truck with plow gear, lights, and flashy strobes, a carpenter transporting lumber to a job site, or just someone taking their canoe to the nearest fishing spot, a Magnum truck rack is a game-changer for their setup and curb appeal.

It's a breeze to attach these racks to the stake pockets in the truck bed, and with extras like truck bed rails and rear cargo racks from Magnum, the truck's hauling abilities go through the roof. Plus, they can deck out their truck with custom lights and tie-down options for that extra touch of personalization.