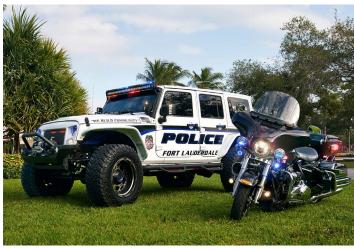

#### Strobes-R-Us

Safety is the driving force at Strobes-R-Us. We distribute and install specialty upfit kits and lighting equipment for local, state, and federal law enforcement, municipalities, construction companies, and utility and telecom providers. If an emergency or service vehicle needs to be seen from a safe distance, Strobes-R-Us is there to light the way.