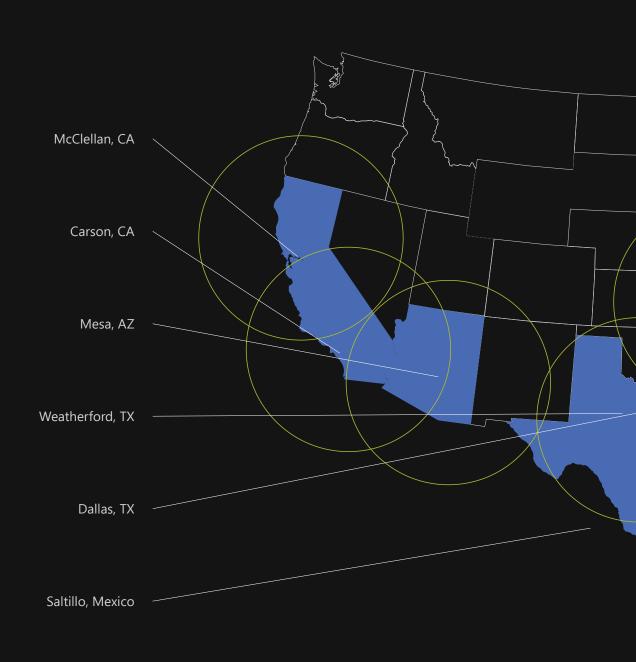

# Strategically placed manufacturing centers.

The Shyft Group features manufacturing centers located from the Pacific to the Atlantic—an extensive distribution network capable of reaching over 80% of the nation's population within a 300-mile radius of our facilities. This manufacturing reach offers the flexibility and manufacturing capacity to meet all customer demands with greater manufacturing efficiencies, lower distribution costs, and improved customer service. It also uniquely positions The Shyft Group to quickly and profitably take a regional brand to the national stage.

- Shyft Group Operations Facilities
- 300 Mile Radius from Operation Facility