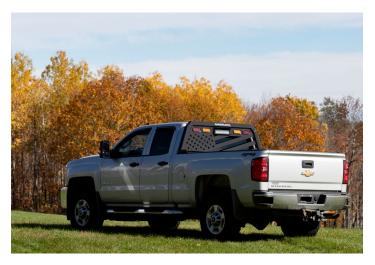

#### Magnum

Magnum® products elevate the look and style of pickup trucks, helping truck owners tackle more tasks while keeping their cargo safe. Our products are meticulously made, using tough welded aluminum for durability without the extra weight.

Whether someone's a weekend warrior setting up their truck with plow gear, lights, and flashy strobes, a carpenter transporting lumber to a job site, or just someone taking their canoe to the nearest fishing spot, a Magnum truck rack is a game-changer for their setup and curb appeal.

It's a breeze to attach these racks to the stake pockets in the truck bed, and with extras like truck bed rails and rear cargo racks from Magnum, the truck's hauling abilities go through the roof. Plus, they can deck out their truck with custom lights and tie-down options for that extra touch of personalization.