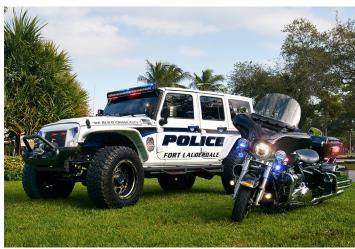

#### Strobes-R-Us

Safety is the driving force at Strobes-R-Us. We distribute and install specialty upfit kits and lighting equipment for local, state, and federal law enforcement, municipalities, construction companies and utility and telecom providers. If an emergency or service vehicle needs to be seen from a safe distance, Strobes-R-Us is there to light the way.