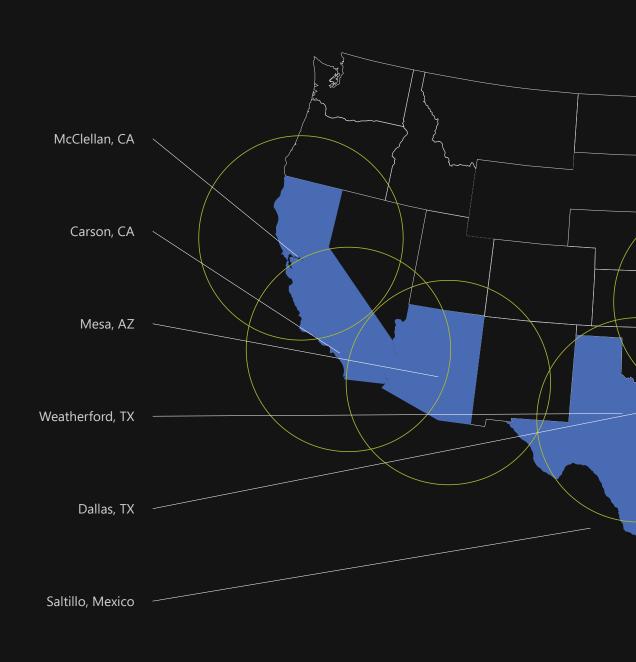

# Strategically placed manufacturing centers.

The Shyft Group features manufacturing centers located from the Pacific to the Atlantic—an extensive distribution network capable of reaching over 80% of the nation's population within a 300-mile radius of our facilities. This manufacturing reach offers the flexibility and manufacturing capacity to meet all customer demands with greater manufacturing efficiencies, lower distribution costs and improved customer service. It also uniquely positions The Shyft Group to quickly and profitably take a regional brand to the national stage.

- Shyft Group Operations Facilities
- 300-Mile Radius from Operation Facility