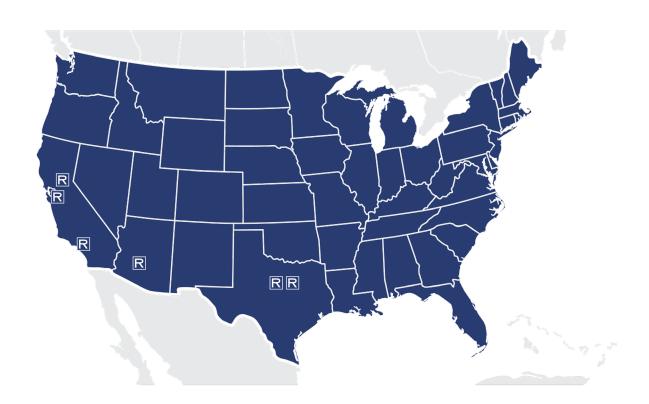

## **AT-A-GLANCE**

Royal Truck Body, formed in 1971, is headquartered in Carson, CA, and additionally operates five other facilities in California, Arizona, and Texas. The company operates OEM dealer bailment pools with General Motors, Ford, and RAM. They also build on International, Isuzu, and Hino stripped chassis. The company manufactures, assembles, installs, services, and provides accessory parts for commercial work truck beds, boxes, racking, and compartments. Consumers of these utility vehicles include plumbers, electricians, carpenters, landscapers, and other types of professional contractors.