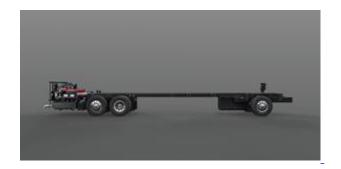

NOVI, Mich., May 05, 2023 (GLOBE NEWSWIRE) -- Spartan<sup>®</sup> RV Chassis, a go-to-market brand of The Shyft Group (NASDAQ: SHYF), introduced its new K3 525 chassis, designed exclusively for the 2024 Newmar Mountain Aire Class A diesel luxury motorcoach. Boosting horsepower to 525hp, the chassis delivers faster acceleration for best-in-class performance on hills and other challenging terrain. It's further enhanced by <u>Premier Drive™</u>, Spartan RV Chassis' proprietary suspension system, ensuring superior handling, stability, and ride comfort.

The K3 525 chassis, equipped with a Cummins diesel engine and the cutting-edge Premier Drive suspension system, features an Independent Front Suspension (IFS) with 20,000 LB capacity, custom-tuned shocks for bump absorption, and best-in-class wheel cut for outstanding maneuverability. The chassis is integrated with Spartan's Connected Coach experience, a suite of advanced interactive technologies designed to keep the driver's focus forward, minimize distractions, and enhance comfort and confidence at the wheel. The Connected Coach suite includes a state-of-the-art Digital Dash, Tri-Pod Steering Wheel, and the industry's best-in-class Advanced Protection System delivering an interactive, connected experience for motorcoach drivers.

Spartan RV\_K3 525

The K3 525 chassis from Spartan RV Chassis, designed exclusively for the 2024 Newmar Mountain Aire Class A diesel luxury motorcoach.

Source: The Shyft Group, Inc.